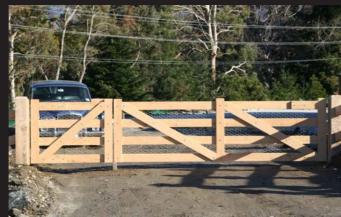

This classic style gives off beachy hampton vibes with its diagonal slats and looks good in any residential setting. The clean lines and simple elegance of this gate make it a great choice to work with any fence style. This option can also be stunning in dressed timber.