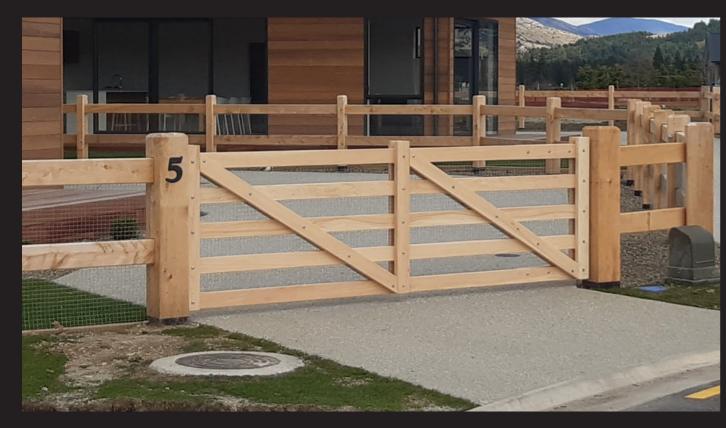

## The Devon

**IDEAL FOR** 

Residetntial

STYLE CODE

Custom sizes can

be made to order

Rural

CGTDE

This classic style gives off beachy hampton vibes with its diagonal slats and looks good in any residential setting. The clean lines and simple elegance of this gate make it a great choice to work with any fence style. This option can also be stunning in dressed timber.

STANDARD SIZES

Height 1075mm (1000mm to top rail)

Length 2000mm / 3000mm / 3600mm / 4000mm

Custom sizes can be made to order

Rail size 100 x 25mm / 150 x 25

Timber RS Radiata Pine H3

Dressed Radiata Pine H3